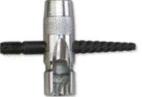

## Grease Equipment- Parts & Accessories Small 4 Way Grease Tool Part# 331401

Handy, dual purpose tool for removing worn and broken grease fittings as well as re holes for installing new grease fittings.

Works with both straight and angled fittings and is available in small and large sizes for use on almost all threaded fittings.

- For installing straight grease fittings
- Screw extractor for removing worn & broken grease fittings
- For installing angled grease fittings
- Hardened tap for retapping holes