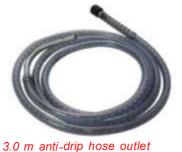

1.5 m anti-drip hose outlet

Length

| Part # | Description           |
|--------|-----------------------|
| 920206 | Anti-drip hose outlet |
| 920207 | Anti-drin hose outlet |

1.5 m 3.0 m

1/4" NPT male end - 1.5 m

#### Available in two types:

- Anti-drip hose outlet for discharging lubricants into open fill points 12 mm and larger. Available in 1.5 and 3.0 meter. Custom lengths available on request.
- 1/4"PT Male end-for fitting quick connects. Available in 1.5 and 3.0 meter. Custom lengths available on request.