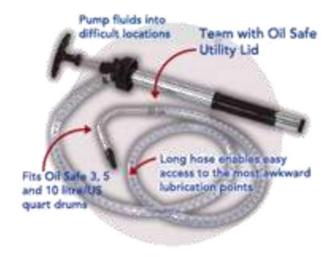

## Standard Pump Part# 102000

The OIL SAFE® Standard Pump is the only manual transfer pump of its kind in the world that is supplied with a removable discharge hose for easy cleaning and drainage. Perfect for quickly and easily accessing hard to reach and time consuming top up points such as gearbox and transmission applications.

Match with an OilSafe Utility Lid and a 3, 5 or 10 liter/US quart OIL SAFE Drum.

For smaller filler hole applications add a <u>Pump Reducer Nozzle</u> accessory to the aluminum outlet nozzle of the Pump.