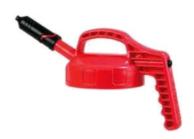

## Mini Spout Lid Part# 100400-100409

The OilSafe Mini Spout Lid has an outlet diameter of 1/4" (7mm), making it ideal for lubrication jobs where equipment fill holes are small such as constant level oilers and machine tools.

Made with state-of-the-art materials, the Mini Spout Lid has an advanced sealing thread design, that ensures a secure fit on all genuine OilSafe Drums.

- Available in 10 colors. Match lid with an OilSafe color-coded label for easy, comprehensive fluid identification.
- 1/4" outlet spout opening ideal for equipment with small fill holes.
- Fits onto any 1.5, 2, 3, 5, or 10 liter/US quart OilSafe Drum.
- · Large handle for ease of carrying.
- Auto-shut off breather valve to avoid accidental spillage or contamination.
- Made with industrial grade, heat-resistant materials. Ultra durable construction.
  Will not warp, leak or break.