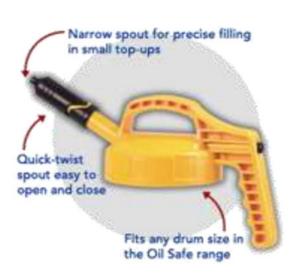

## Mini Spout Lid Part# 100400-100409

The OilSafe Mini Spout Lid has an outlet diameter of 1/4" (7mm), making it ideal for lubrication jobs where equipment fill holes are small such as constant level oilers and machine tools.

Made with state-of-the-art materials, the Mini Spout Lid has an advanced sealing thread design, that ensures a secure fit on all genuine OilSafe Drums.

- Available in 10 colors. Match lid with an OilSafe color-coded label for easy, comprehensive fluid identification.
- 1/4" outlet spout opening ideal for equipment with small fill holes.
- Fits onto any 1.5, 2, 3, 5, or 10 liter/US quart OilSafe Drum.
- · Large handle for ease of carrying.
- Auto-shut off breather valve to avoid accidental spillage or contamination.
- Made with industrial grade, heat-resistant materials. Ultra durable construction.
  Will not warp, leak or break.